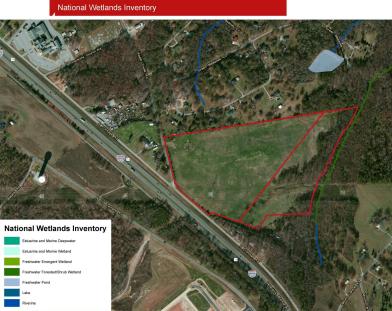

## Map Set Highway 385 | Laurens G

Highway 385 | Laurens County | South Carolina

2006 Infrared

SPECIAL FLOD INVINO AREAS

See and the second secon

FEMA National Flood Hazard Layer

Dallas Wright +1 843 505 2644 dwright@naiearlefurman.com No. Warranty Or Representation, Express Or Implied, is Made As To The Accuracy of The Information Contained Herein, And The Same Is Submitted Subject To Errors, Omissions, Clarge Order of Company of the Contained Pro-Lease Or Financing, Or Withdrawal Without Lease Or Financing, Or Withdrawal Without Notice, And Of Any Special Listing Conditions Imposed By Our Principals No Warranties Or Rep-Property Or Any Hazards Contained Therein Are