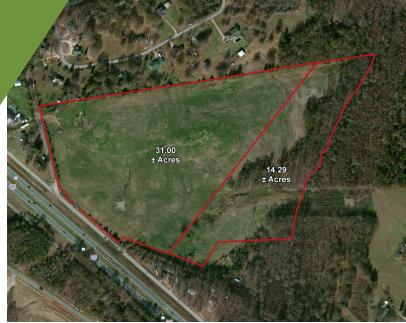

## Multi-Purpose Land for Sale

- .75 Miles from HWY 385 Interchange
- I-385 traffic count is 39,000 VPD
- Price to be determined based on purchaser's needs
- Across 385 from ZF Transmission Manufacturing
- Approximate 1.5 Miles to Connexial Center Industrial Park
- Water, Power, and Gas Available
- Sale Price: Contact Broker for Details