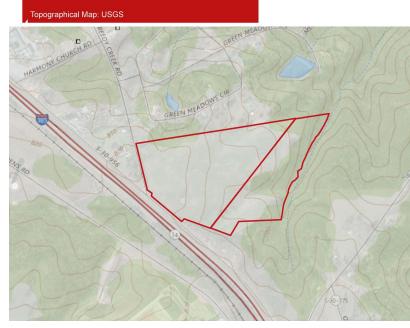

## Map Set Highway 385 | Laurens G

Highway 385 | Laurens County | South Carolina

2006 Infrared

SPECIAL FLOD INVINO AREAS

See and the second secon

FEMA National Flood Hazard Layer

Dallas Wright +1 843 505 2644 dwright@naiearlefurman.com No. Warranty Or Representation, Express Or Implied, is Made As To The Accuracy of The Information Contained Herein, And The Same Is Submitted Subject To Errors, Omissions, Clarge Order of Company of the Contained Pro-Lease Or Financing, Or Withdrawal Without Lease Or Financing, Or Withdrawal Without Notice, And Of Any Special Listing Conditions Imposed By Our Principals No Warranties Or Rep-Property Or Any Hazards Contained Therein Are